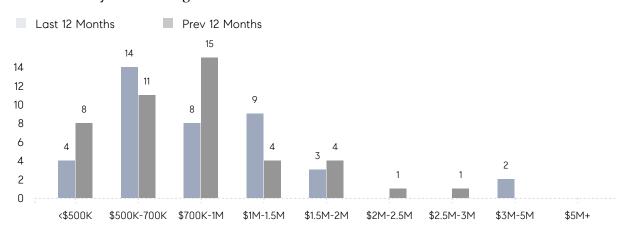

7%       | 102%      |          |
|                | AVERAGE SOLD PRICE | \$945,000 | \$817,250 | 16%      |
|                | # OF CONTRACTS     | 0         | 4         | 0%       |
|                | NEW LISTINGS       | 1         | 4         | -75%     |
| Condo/Co-op/TH | AVERAGE DOM        | -         | -         | -        |
|                | % OF ASKING PRICE  | -         | -         |          |
|                | AVERAGE SOLD PRICE | -         | -         | -        |
|                | # OF CONTRACTS     | 0         | 0         | 0%       |
|                | NEW LISTINGS       | 0         | 0         | 0%       |
|                |                    |           |           |          |

# Peapack Gladstone

JANUARY 2022

### Monthly Inventory



### Contracts By Price Range



### Listings By Price Range



# COMPASS



Compass makes no representations or warranties, express or implied, with respect to future market conditions or prices of residential product at the time the subject property or any competitive property is complete and ready for occupancy or with respect to any report, study, finding, recommendation or other information provided by Compass herein. Moreover, no warranty, express or implied, is made or should be assumed regarding the accuracy, adequacy, completeness, legality, reliability, merchantability or fitness for a particular purpose of any information, in part or whole, contained herein. All material is presented with the understanding that Compass shall not be deemed to provide legal, accounting or other professional services. This is no