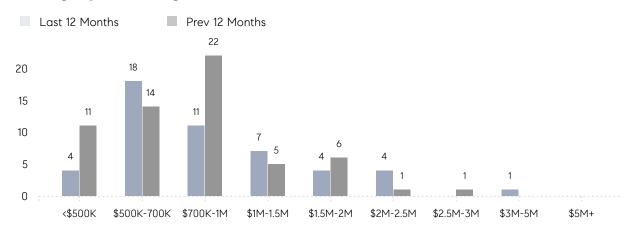

|
|                | AVERAGE SOLD PRICE | \$945,000 | \$817,250 | 16%      |
|                | # OF CONTRACTS     | 0         | 4         | 0%       |
|                | NEW LISTINGS       | 1         | 4         | -75%     |
| Condo/Co-op/TH | AVERAGE DOM        | -         | -         | -        |
|                | % OF ASKING PRICE  | -         | -         |          |
|                | AVERAGE SOLD PRICE | -         | -         | -        |
|                | # OF CONTRACTS     | 0         | 0         | 0%       |
|                | NEW LISTINGS       | 0         | 0         | 0%       |
|                |                    |           |           |          |

# Peapack Gladstone

JANUARY 2022

### Monthly Inventory



### Contracts By Price Range



### Listings By Price Range



# COMPASS



Compass makes no representations or warranties, express or implied, with respect to future market conditions or prices of residential product at the time the subject property or any competitive property is complete and ready for occupancy or with respect to any report, study, finding, recommendation or other information provided by Compass herein. Moreover, no warranty, express or implied, is made or should be assumed regarding the accuracy, adequacy, completeness, legality, reliability, merchantability or fitness for a particular purpose of any information, in part or whole, contained herein. All material is presented with the understanding that Compass shall not be deemed to provide legal, accounting or other professional services. This is not intended to solicit the purch