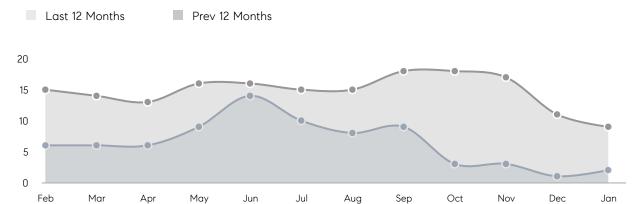

| % OF ASKING PRICE  | 97%       | 102%      |          |
|                | AVERAGE SOLD PRICE | \$945,000 | \$817,250 | 16%      |
|                | # OF CONTRACTS     | 0         | 4         | 0%       |
|                | NEW LISTINGS       | 1         | 4         | -75%     |
| Condo/Co-op/TH | AVERAGE DOM        | -         | -         | -        |
|                | % OF ASKING PRICE  | -         | -         |          |
|                | AVERAGE SOLD PRICE | -         | -         | -        |
|                | # OF CONTRACTS     | 0         | 0         | 0%       |
|                | NEW LISTINGS       | 0         | 0         | 0%       |
|                |                    |           |           |          |

# Peapack Gladstone

JANUARY 2022

### Monthly Inventory



### Contracts By Price Range



### Listings By Price Range



# COMPASS



Compass makes no representations or warranties, express or implied, with respect to future market conditions or prices of residential product at the time the subject property or any competitive property is complete and ready for occupancy or with respect to any report, study, finding, recommendation or other information provided by Compass herein. Moreover, no warranty, express or implied, is made or should be assumed regarding the accuracy, adequacy, completeness, legality, reliability, merchantability or fitness for a particular purpose of any information, in part or whole, contained herein. All material is presented with the understanding that Compass shall not be deemed to provide legal, accounting or other p